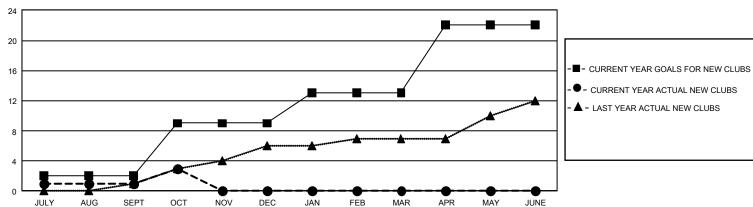

## GAT MONTHLY MEMBERSHIP PROGRESS REPORT Results a

GMT Constitutional Area 1, Group F

REPORT DOES NOT INCLUDE CLUBS IN UNDISTRICTED AREAS.

| Clubs                 |               |           |               | Members               |                         |                         |                                                    |
|-----------------------|---------------|-----------|---------------|-----------------------|-------------------------|-------------------------|----------------------------------------------------|
| RESULTS FOR 2021-2022 |               |           |               | RESULTS FOR 2021-2022 |                         |                         |                                                    |
| QUARTER               | NEW CLUB GOAL | NEW CLUBS | DROPPED CLUBS | QUARTER               | MBER GROWTH NET<br>GOAL | MEMBER GROWTH<br>ACTUAL | DROPPED MEMBERS<br>ACTUAL (including<br>transfers) |
| JULY/AUG/SEPT         | - 6           | 1         | 10            | JULY/AUG/SEPT         | 268                     | 570                     | 520                                                |
| OCT/NOV/DEC           | 21            | 2         | 0             | OCT/NOV/DEC           | 318                     | 294                     | 203                                                |
| JAN/FEB/MAR           | 12            | 0         | 0             | JAN/FEB/MAR           | 353                     | 0                       | 0                                                  |
| APR/MAY/JUNE          | 27            | 0         | 0             | APR/MAY/JUNE          | 262                     | 0                       | 0                                                  |