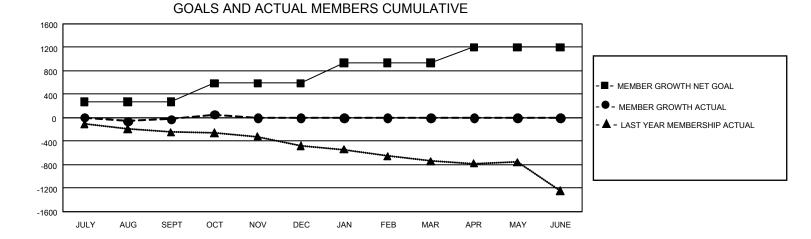

## GAT MONTHLY MEMBERSHIP PROGRESS REPORT Results a

GMT Constitutional Area 1, Group F

REPORT DOES NOT INCLUDE CLUBS IN UNDISTRICTED AREAS.

| Clubs                 |               |           |               | Members               |                         |                         |                                                    |
|-----------------------|---------------|-----------|---------------|-----------------------|-------------------------|-------------------------|----------------------------------------------------|
| RESULTS FOR 2021-2022 |               |           |               | RESULTS FOR 2021-2022 |                         |                         |                                                    |
| QUARTER               | NEW CLUB GOAL | NEW CLUBS | DROPPED CLUBS | QUARTER               | MBER GROWTH NET<br>GOAL | MEMBER GROWTH<br>ACTUAL | DROPPED MEMBERS<br>ACTUAL (including<br>transfers) |
| JULY/AUG/SEPT         | - 6           | 1         | 10            | JULY/AUG/SEPT         | 268                     | 570                     | 520                                                |
| OCT/NOV/DEC           | 21            | 2         | 0             | OCT/NOV/DEC           | 318                     | 294                     | 203                                                |
| JAN/FEB/MAR           | 12            | 0         | 0             | JAN/FEB/MAR           | 353                     | 0                       | 0                                                  |
| APR/MAY/JUNE          | 27            | 0         | 0             | APR/MAY/JUNE          | 262                     | 0                       | 0                                                  |